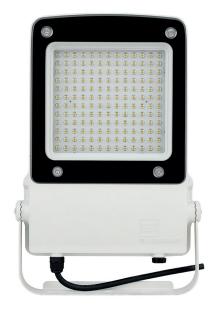

# GRIGIO - 300106

## TYPE

Grigio floodlight with low wind resistance. Comprehensive range available in sixw sizes with extensive optical and light distributions from 50W up to 400W to cover all applications. Can be tilted in all directions thanks to its fixing galvanized and painted bracket.

#### MATERIAL

Die-cast aluminium, Transparent 4mm tempred-Glass Aluminum frame Steel Galvanized and painted bracket

| Model:             | Grigio                |
|--------------------|-----------------------|
| Format:            | Square                |
| Location:          | Exterior              |
| Wattage:           | 200W                  |
| Materials:         | Aluminium             |
| Led Color:         | 3000K / 4000K / 6500K |
| Product Dimension: | 453*322*60mm          |
| IP Code:           | 65                    |
| Fixation:          | Surface               |
| CRI :              | 80                    |
| Lumen Output:      | 26000LM               |
| Frequency:         | 50/60 Hz              |
| Beam Angle:        | 90°                   |
| Net weight:        | 4.45kgs               |