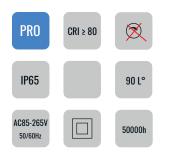

#### **CHARACTERISTICS**

LEDs: 2835 Nomial efficacy:130 lm/W Maximum LED: 1000mA Lifetime L90B10:>50,000 hours Luminous flux and efficacy at 4000°K and CRI>70 Luminous flux tolerance <+/-3% Values may be subject to change du LED binning. **OPENING/BEAM** 

High efficiency Ra>80 LED. 90°

#### MATERIAL

Die-cast aluminium, Transparent 4mm tempred-Glass Aluminum frame Steel Galvanized and painted bracket

| Model:             | Grigio                |
|--------------------|-----------------------|
| Format:            | Square                |
| Location:          | Exterior              |
| Wattage:           | 200W                  |
| Materials:         | Aluminium             |
| Led Color:         | 3000K / 4000K / 6500K |
| Product Dimension: | 453*322*60mm          |
| IP Code:           | 65                    |
| Fixation:          | Surface               |
| CRI :              | 80                    |
| Lumen Output:      | 26000LM               |
| Frequency:         | 50/60 Hz              |
| Beam Angle:        | 90°                   |
| Net weight:        | 4.45kgs               |