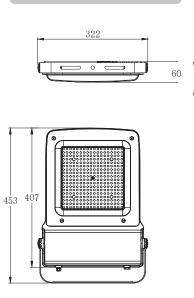

#### DIMENSION DRAW

#### MATERIAL

Die-cast aluminium, Transparent 4mm tempred-Glass Aluminum frame Steel Galvanized and painted bracket

| Model:             | Grigio                |
|--------------------|-----------------------|
| Format:            | Square                |
| Location:          | Exterior              |
| Wattage:           | 200W                  |
| Materials:         | Aluminium             |
| Led Color:         | 3000K / 4000K / 6500K |
| Product Dimension: | 453*322*60mm          |
| IP Code:           | 65                    |
| Fixation:          | Surface               |
| CRI :              | 80                    |
| Lumen Output:      | 26000LM               |
| Frequency:         | 50/60 Hz              |
| Beam Angle:        | 90°                   |
| Net weight:        | 4.45kgs               |